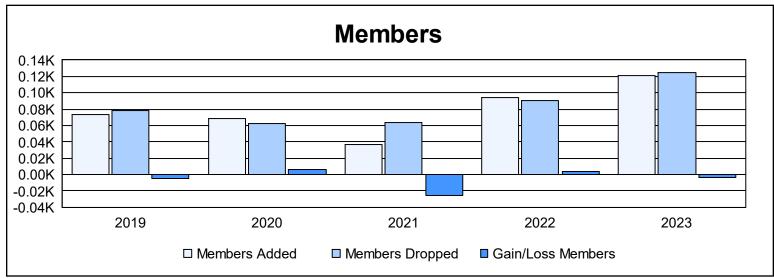

District 111NB As of June 2023 Cumulative

| Year      | New<br>Clubs | Dropped<br>Clubs | Gain/<br>Loss<br>Clubs | New<br>Members | Charter<br>Members | Reinstate<br>Members | Transfer<br>Members | Total<br>Member<br>Added | Total<br>Members<br>Dropped | Gain/<br>Loss<br>Members |
|-----------|--------------|------------------|------------------------|----------------|--------------------|----------------------|---------------------|--------------------------|-----------------------------|--------------------------|
| 2018-2019 | 0            | 0                | 0                      | 71             | 0                  | 0                    | 2                   | 73                       | 78                          | -5                       |
| 2019-2020 | 0            | 0                | 0                      | 62             | 0                  | 0                    | 6                   | 68                       | 62                          | 6                        |
| 2020-2021 | 0            | 0                | 0                      | 32             | 0                  | 2                    | 3                   | 37                       | 63                          | -26                      |
| 2021-2022 | 1            | 0                | 1                      | 63             | 25                 | 2                    | 4                   | 94                       | 90                          | 4                        |
| 2022-2023 | 1            | 0                | 1                      | 96             | 21                 | 1                    | 3                   | 121                      | 125                         | -4                       |
| Average   | 0            | 0                | 0                      | 65             | 9                  | 1                    | 4                   | 79                       | 84                          | -5                       |