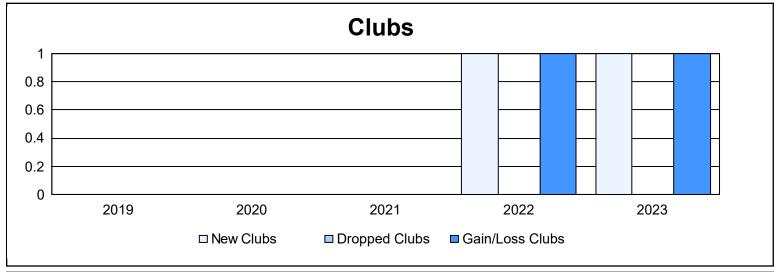

District 111NB As of June 2023 Cumulative

| Year      | New<br>Clubs | Dropped<br>Clubs | Gain/<br>Loss<br>Clubs | New<br>Members | Charter<br>Members | Reinstate<br>Members | Transfer<br>Members | Total<br>Member<br>Added | Total<br>Members<br>Dropped | Gain/<br>Loss<br>Members |
|-----------|--------------|------------------|------------------------|----------------|--------------------|----------------------|---------------------|--------------------------|-----------------------------|--------------------------|
| 2018-2019 | 0            | 0                | 0                      | 71             | 0                  | 0                    | 2                   | 73                       | 78                          | -5                       |
| 2019-2020 | 0            | 0                | 0                      | 62             | 0                  | 0                    | 6                   | 68                       | 62                          | 6                        |
| 2020-2021 | 0            | 0                | 0                      | 32             | 0                  | 2                    | 3                   | 37                       | 63                          | -26                      |
| 2021-2022 | 1            | 0                | 1                      | 63             | 25                 | 2                    | 4                   | 94                       | 90                          | 4                        |
| 2022-2023 | 1            | 0                | 1                      | 96             | 21                 | 1                    | 3                   | 121                      | 125                         | -4                       |
| Average   | 0            | 0                | 0                      | 65             | 9                  | 1                    | 4                   | 79                       | 84                          | -5                       |